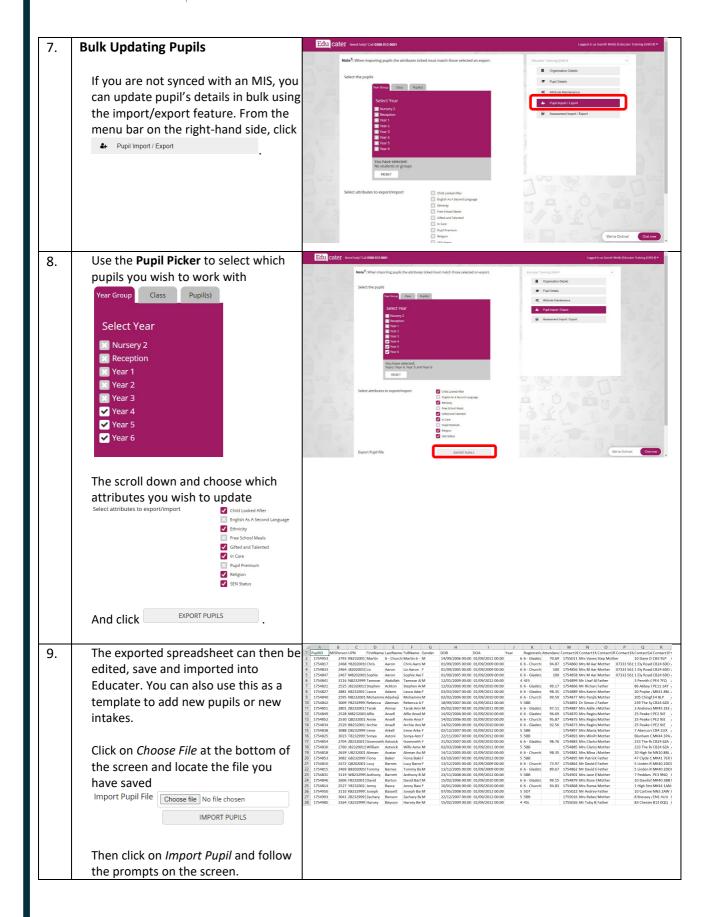

## **How to ... Manage Pupil Details**

In most cases, your pupils in Educater will be automatically synced with your MIS. If you are linked to your MIS, any changes to pupils other than assessment information **must** be made in your MIS and not in Educater.

You need to have "full access" on your account to access the Admin Area.

















12. The exported spreadsheet can then be edited, save and imported into Educater.

Click on *Choose File* and locate the file you have saved.

Import Pupil File Choose file No file chosen

IMPORT PUPILS

Then click on *Import Pupil* and follows the prompts on the screen.

| Pupil  FirstName Surname