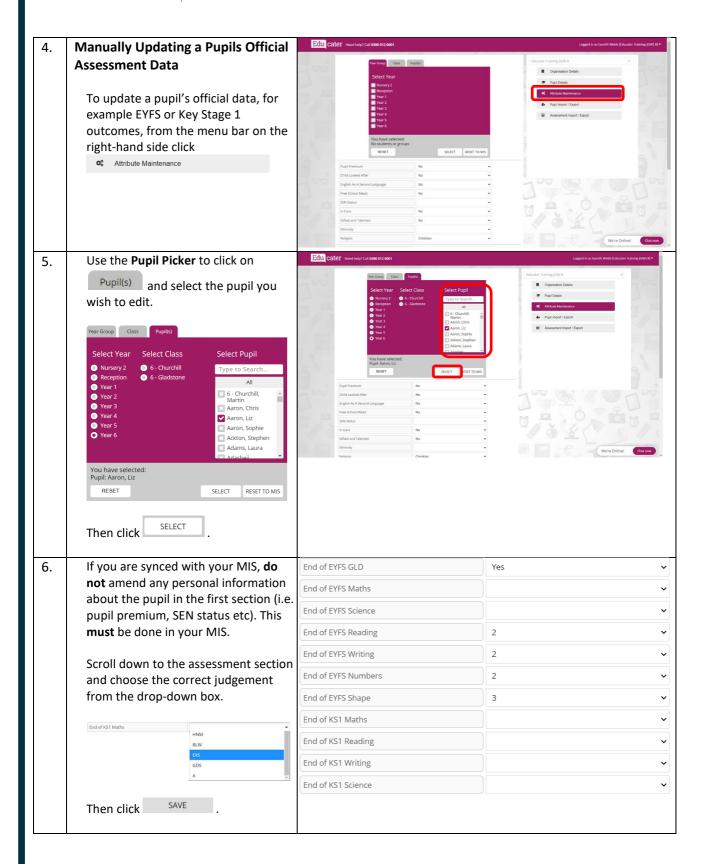

## **How to ... Manage Pupil Details**

In most cases, your pupils in Educater will be automatically synced with your MIS. If you are linked to your MIS, any changes to pupils other than assessment information **must** be made in your MIS and not in Educater.

You need to have "full access" on your account to access the Admin Area.

















12. The exported spreadsheet can then be edited, save and imported into Educater.

Click on *Choose File* and locate the file you have saved.

Import Pupil File Choose file No file chosen

IMPORT PUPILS

Then click on *Import Pupil* and follows the prompts on the screen.

| Pupil  FirstName Surname