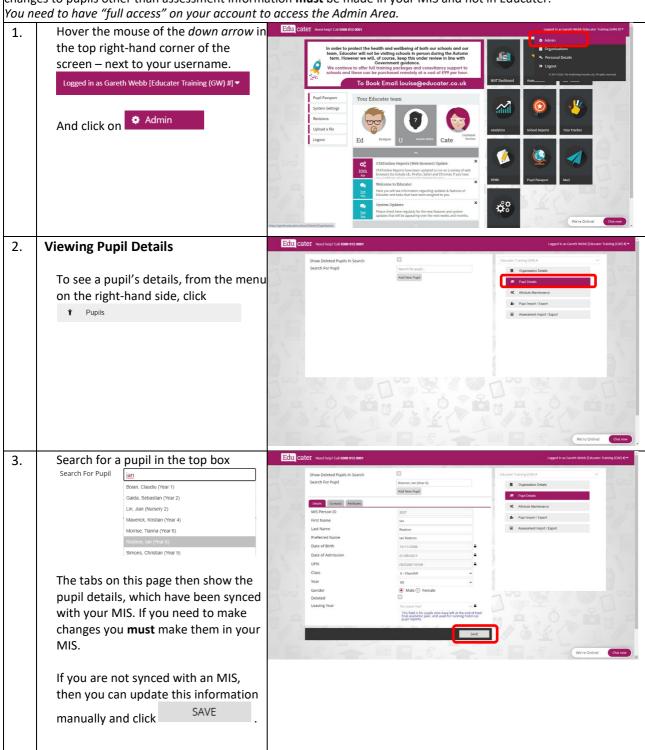

## **How to ... Manage Pupil Details**

In most cases, your pupils in Educater will be automatically synced with your MIS. If you are linked to your MIS, any changes to pupils other than assessment information **must** be made in your MIS and not in Educater.

You need to have "full access" on your account to access the Admin Area.

12. The exported spreadsheet can then be edited, save and imported into Educater.

Click on *Choose File* and locate the file you have saved.