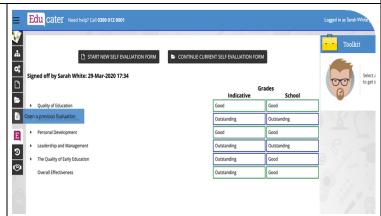

## 2. Select a SEF to View

Select the SEF you wish to view

To download your completed SEF, select 2019 - Ofsted Inspection February Completed

To give stakeholders access to your SEF select Add email ■