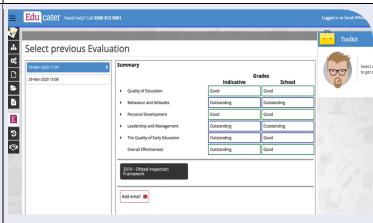

## 2. Select a SEF to View

Select the SEF you wish to view

To download your completed SEF, select 2019 - Ofsted Inspection February Completed

To give stakeholders access to your SEF select Add email ■