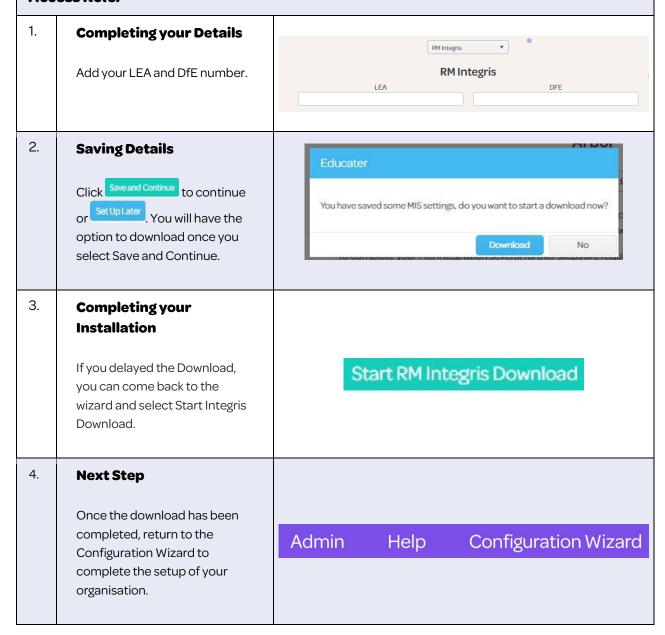

## How to... Set up your Integris Connection.

**NOTES:** Educater has a connection to Integris which is used to keep staff and pupil details up to date. You will need to grant access to Educater by logging into Integris and going to Modules>system Management and choose RM Integris Datashare.

To complete the Configuration Wizard, you will require Administrator or Full Access Role.

5. Support Available

If you require any support during the process contact the Support Team via Live Chat, Telephone or Email – <a href="mailto:support@educater.co.uk">support@educater.co.uk</a>.