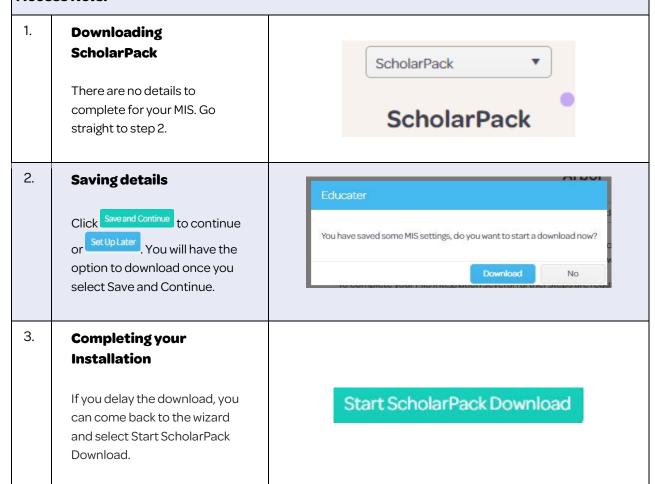

**Installation Process Scholar**Pack Follow the on-screen steps. Please note you will require Username ScholarPack Administrator access. Password School Url Get your unique school URL from the API Configuration page on ScholarPack. You can find this by navigating to Admin / Config / API Configuration I'm not a robot Login 5. **Next Step** Once the download has been completed, return to the Configuration Wizard Admin Help Configuration Wizard to complete the setup of your organisation. 6. **Support Available** If you require any support Need help? Call 0300 012 0001 during the process, contact the Support Team via Live Chat, Telephone or Email support@educater.co.uk.