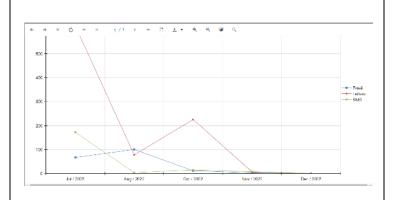

#### 3. Mail Summary Report

Mail Summary Report provides you with a Linear graph showing your peak periods of usage over a 3-month period, for all areas of communication.

This report can be downloaded in PDF, Word, or Excel.