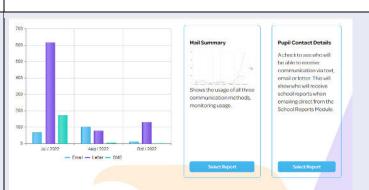

#### 2. Mail Reports Dashboard

The Reports Dashboard captures the live data of communication usage over a 3-month period to give you an at a glance look at your communications usage.

#### 3. Mail Summary Report

Mail Summary Report provides you with a Linear graph showing your peak periods of usage over a 3-month period, for all areas of communication.

This report can be downloaded in PDF, Word, or Excel.

## 4. Pupil Contact Details Report

This report gives you an overview of who can receive each form of contact. This will also show who can receive school reports when emailed via the School Reports Module.

To receive communication, all relevant areas including Parental will require ticking. You will be able to compare details that are stored on your MIS with what is in Educater. This report can be downloaded in PDF, Word, or Excel.